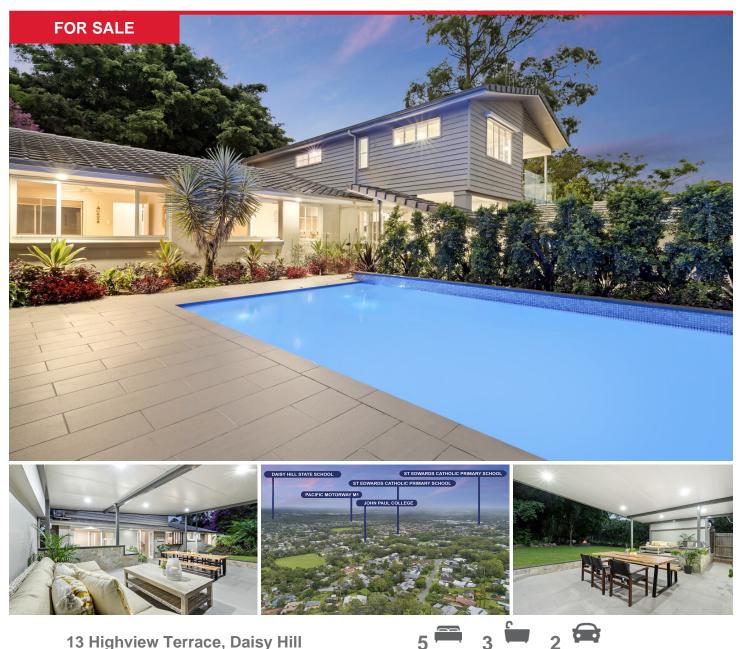

## 13 Highview Terrace, Daisy Hill

Enjoying a private and peaceful position in one of Daisy Hill's most sought-after streets, this captivating residence offers a first-class lifestyle for your family. In walking distance to the areas most prestigious school, John Paul College, the home is nestled on a substantial 794m2 block with picturesque landscaped gardens and a tranquil rainforest setting.

With elegance, flair and an endearing charm, this spacious home unfolds over two levels with a floorplan ideal for modern family life.

Multiple living areas provide that much needed separation that families desire.

**Price:** Interest over \$1.45M Inspect: 18-05-2024 10:00 AM - 10:30 AM View: remax.com.au/property-details/L26327311

**Mark Coleman** M 0434 169 033

5

**RE/MAX Revolution, Shailer Park** 

French doors feature throughout the home, adding to the charm of this beautifully renovated home. An inviting lounge room on entry provides an ideal spot to relax. Moving further through the home, you will find an openplan kitchen and dining zone. On this lower level you will also find a separate media room, privately positioned away from the hub of the home.